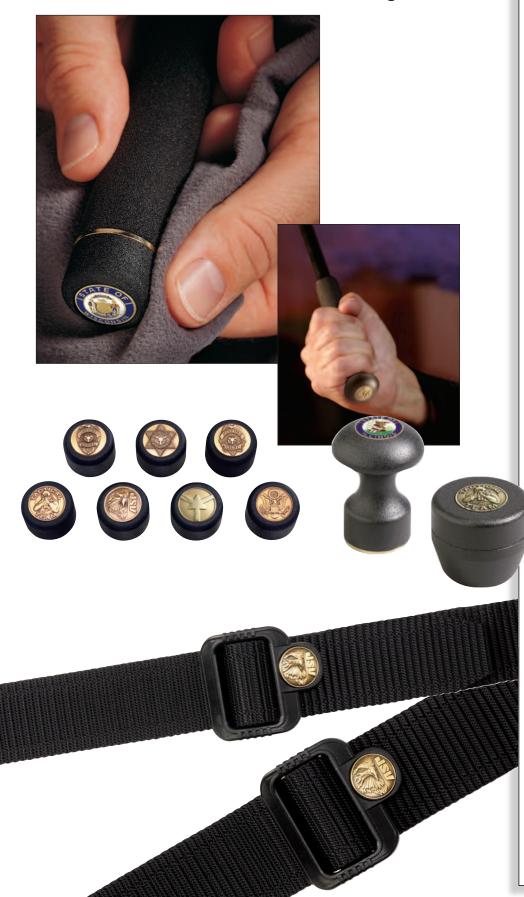

FEATURE: Inset Logos

## ADVANTAGE:

Distinctive caps that designate a state, recognize military service, indicate a level of certification

or identify a special unit are available with the Logo Program. As few as 20 insignias can be custom engraved and die struck.

## SPECIFICATION:

Stock insignias include the seals of all 50 states. ASP Eagle, Strike Force, Police, Sheriff, Security, Tactical, K9, US military and Great Seal Logos are also available.

The ASP Custom Logo Program allows die struck medallions to be fabricated for a specific agency or unit.

Insignias can be inset into Baton Caps, Handcuff Keys and Logo Belts.