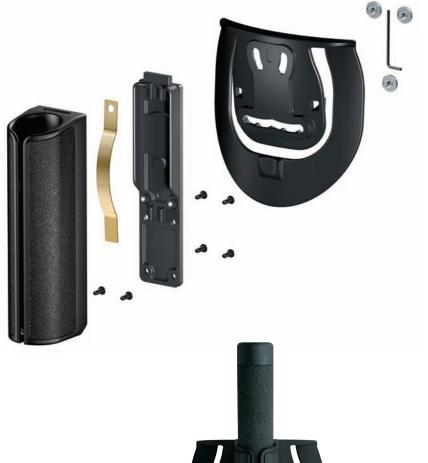

FEATURE: Paddle

A scabbard can be locked in five distinct positions on a baton Paddle.

## ADVANTAGE:

The ASP Paddle provides an attachment platform for Federal or

SideBreak baton carriers. A scabbard can be locked in five distinct positions on the platform.

ASP scabbards overcome the difficulties of traditional baton carriers. They are fashioned with the polymer technology of the finest firearms. The scabbards will not easily mar or show wear. The ASP Paddle is the ideal platform for carrying these scabbards.

## SPECIFICATION:

- · Polymer technology
- · Paddle attachment
- · Stainless attachment screws
- · Retracted batons will not shake open
- · Retains an expanded baton
- · Side break presentation
- · Steel retention bar
- · Five carry positions
- · Hex Key holder