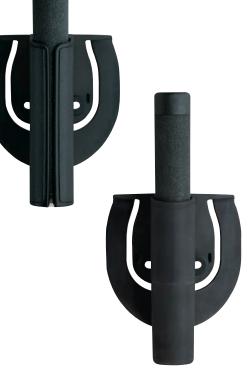

## ADVANTAGE:

The ASP Paddle provides an attachment platform for Federal or

SideBreak baton carriers. A scabbard can be locked in five distinct positions on the platform.

ASP scabbards overcome the difficulties of traditional baton carriers. They are fashioned with the polymer technology of the finest firearms. The scabbards will not easily mar or show wear. The ASP Paddle is the ideal platform for carrying these scabbards.

## SPECIFICATION:

- · Polymer technology
- · Paddle attachment
- · Stainless attachment screws
- · Retracted batons will not shake open
- · Retains an expanded baton
- · Side break presentation
- · Steel retention bar
- · Five carry positions
- · Hex Key holder