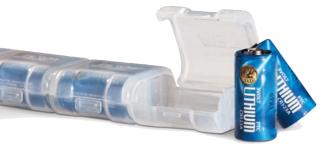

## PERFORMANCE:

Link Battery Carriers provide compact, convenient storage of lithium power cells. The cases can be interconnected by means of dovetail tracks on each side of the case.

## SALES STRATEGY:

Show how lithium batteries are locked into Link Carriers. Demonstrate the interconnecting tracks on each case.

FEATURE: Interlocking Battery

Carriers