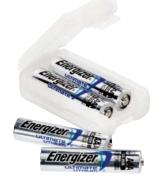

## ADVANTAGE:

Interconnecting Link<sup>™</sup> Cases provide protective storage, organization and

transport of high energy lithium batteries. The translucent carriers can be linked together to accommodate any quantity of power cells.

## PERFORMANCE:

Link Battery Carriers provide compact, convenient storage of lithium power cells. The cases can be interconnected by means of dovetail tracks on each side of the case.