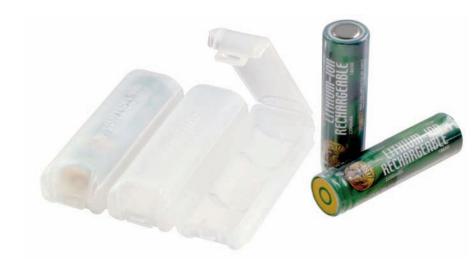

## ADVANTAGE:

Interconnecting Link<sup>™</sup> Cases provide protective storage, organization and

transport of high energy lithium batteries. The translucent carriers can be linked together to accommodate any quantity of power cells.

## PERFORMANCE:

Link Battery Carriers provide compact, convenient storage of lithium power cells. The cases can be interconnected by means of dovetail tracks on each side of the case.