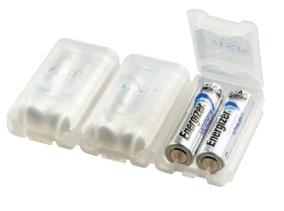

## ADVANTAGE:

Interconnecting Link<sup>™</sup> Cases provide protective storage, organization and

transport of high energy lithium batteries. The translucent carriers can be linked together to accommodate any quantity of power cells.

## PERFORMANCE:

Link Battery Carriers provide compact, convenient storage of lithium power cells. The cases can be interconnected by means of dovetail tracks on each side of the case.