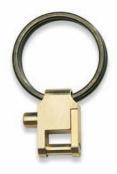

FEATURE: Detachable Keyring

Extreme strength is combined with precision fit and an integral hold-open device in the

ASP Detachable. The design allows rapid attachment and removal of keys from a variety of ASP keyring products.

## SPECIFICATION:

- · Precision machined
- · Solid brass
- · Hold-open feature
- · Simple mechanism
- · Extreme strength