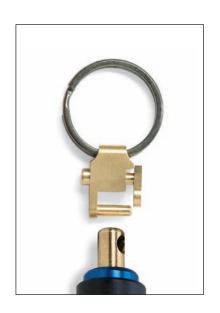

FEATURE: Detachable Keyring

Extreme strength is combined with precision fit and an integral hold-open device in the

ASP Detachable. The design allows rapid attachment and removal of keys from a variety of ASP keyring products.

## PERFORMANCE:

The ASP Detachable may be readily attached to a variety of ASP Defenders. Keyrings can be easily removed and transferred from one baton to another.