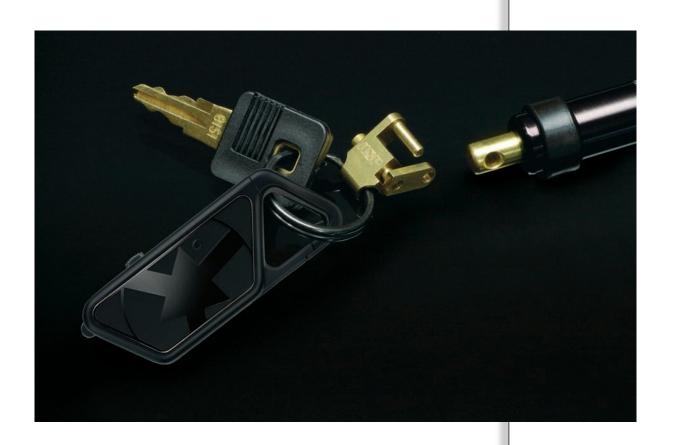

FEATURE: Detachable Keyring

Extreme strength is combined with precision fit and an integral hold-open device in the

ASP Detachable. The design allows rapid attachment and removal of keys from a variety of ASP keyring products.

## PERFORMANCE:

The ASP Detachable may be readily attached to a variety of ASP Defenders. Keyrings can be easily removed and transferred from one baton to another.