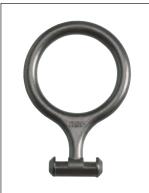

## ADVANTAGE:

Tri-Fold Rings are light, compact and reusable. They provide a convenient

means to carry multiple Tri-Folds on a Carabiner. The Ring provides rapid removal of Tri-Folds from a case. Grasping the outside of the Ring between the index and middle finger allows Tri-Folds to be rapidly secured during restraint of a subject.

### SPECIFICATION:

- · Black polymer
- · Integral carry loop
- · Eccentric retention posts
- $\cdot$  Domed insertion heads
- · Reusable design