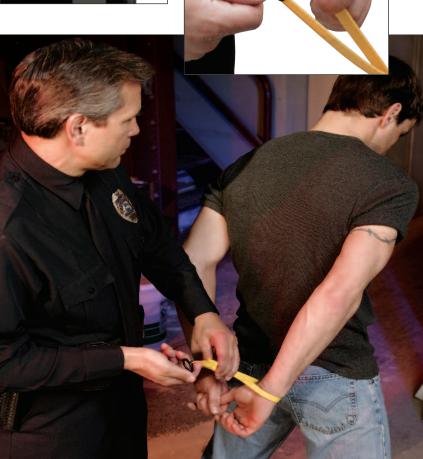

#### **PERFORMANCE:**

Combined with the Tri-Fold, the Ring is the most compact, easily carried, rapidly applied restraint system on the market. The strength, convenience and ease of application are unmatched by any available disposable restraint.

### SALES STRATEGY:

Demonstrate the ease of attaching and carrying the Ring and a Tri-Fold Restraint. Show the speed with which a Tri-Fold can be applied and the Ring disconnected from a restrained subject.