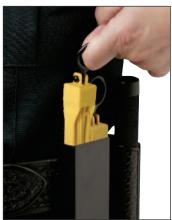

## ADVANTAGE:

Tri-Fold Rings are light, compact and reusable. They provide a convenient

means to carry multiple Tri-Folds on a Carabiner. The Ring provides rapid removal of Tri-Folds from a case. Grasping the outside of the Ring between the index and middle finger allows Tri-Folds to be rapidly secured during restraint of a subject.

### SALES STRATEGY:

Demonstrate the ease of attaching and carrying the Ring and a Tri-Fold Restraint. Show the speed with which a Tri-Fold can be applied and the Ring disconnected from a restrained subject.