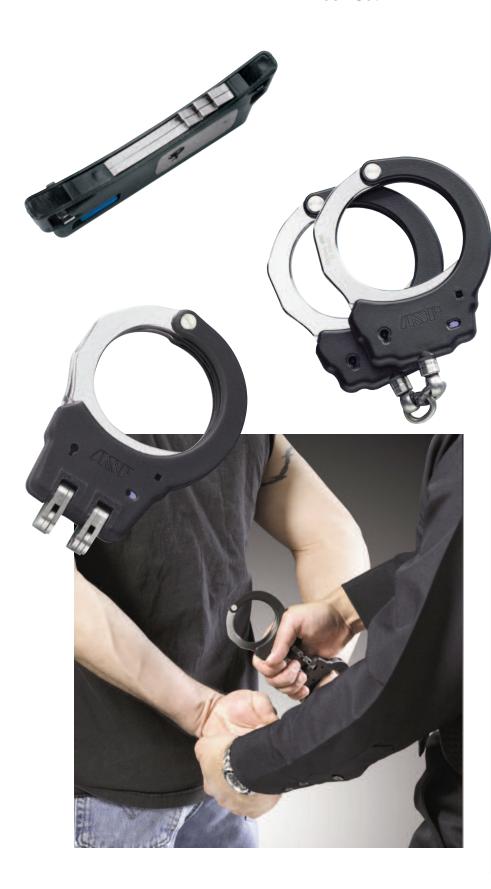

FEATURE: Two Pawl High Security

Lock Set

## ADVANTAGE:

The Two Pawl Lock Set provides increased security through a

tamperproof design. A stainless steel divider plate makes it impossible to pick the lock of an ASP cuff which incorporates this Lock Set. The two pawl key will unlock all standard handcuffs. However, standard handcuff keys will not unlock the Two Pawl Lock Set.

## SPECIFICATION:

- · Snap-in Lock Set
- · Replaceable
- · Two-sided keyway
- · Stainless steel keyway
- · Welded steel post
- · Two lock bars (pawls)
- · Split lock spring
- · Stainless divider plate
- · Lightweight double lock bar
- · Two-sided double lock bar
- · Blue double lock indicator
- · Same direction single and double lock release
- · Cannot be removed while cuff is in place

## PERFORMANCE:

Replaceable Lock Sets make Tactical Handcuffs the most versatile, durable and repairable handcuffs on the market. The Two Pawl Lock Set provides increased security through its pickproof design. The two pawl key unlocks all standard police handcuffs.