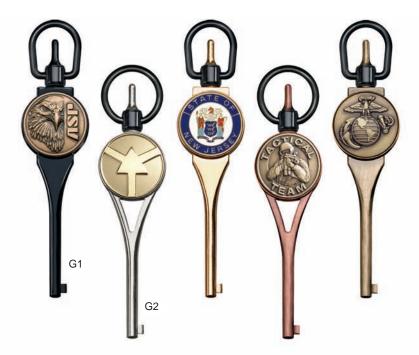

FEATURE: Inset Logos

## ADVANTAGE:

Logo Handcuff Keys incorporate State Seals and military insignia. They

recognize levels of certification and special units. As few as 20 insignias can be cutom engraved and die struck.

## SPECIFICATION:

Stock insignias include the seals of all 50 states. ASP Eagle, Strike Force, Police, Sheriff, Security, Tactical, K9, US military and Great Seal logos are also available.

The ASP Custom Logo Program allows die struck medallions to be fabricated for a specific agency or unit.

Insignias can be inset into Guardian G1 or G2 Handcuff Keys in Black Chrome, Stainless, Antique Brass, Antique Copper or 18K Gold.

## PERFORMANCE:

The quality and detail of Logo Handcuff Keys is unmatched.