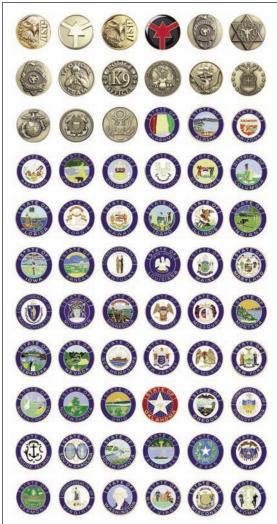

## ADVANTAGE:

Logo Handcuff Keys incorporate State Seals and military insignia. They

recognize levels of certification and special units. As few as 20 insignias can be cutom engraved and die struck.

## SPECIFICATION:

Stock insignias include the seals of all 50 states. ASP Eagle, Strike Force, Police, Sheriff, Security, Tactical, K9, US military and Great Seal logos are also available.

The ASP Custom Logo Program allows die struck medallions to be fabricated for a specific agency or unit.