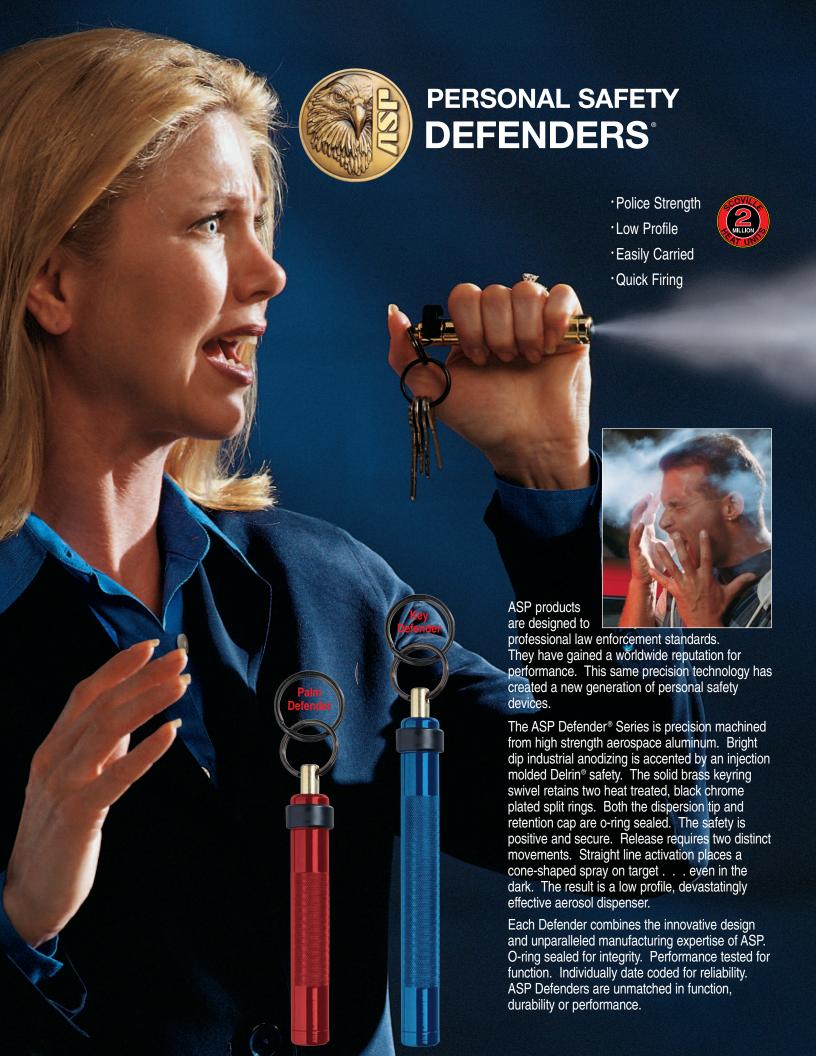

# **ASP Defenders ... Your Key to Personal Safety**

## Background

Designed to professional law enforcement standards

Aerospace aluminum construction

Precision machined

No sharp edges

O-ring sealed

Interchangeable components

Replaceable aerosol Inserts

**Specifications** Palm Key 4.5" Length 5.75" Diameter 0.625" 0.625" 2 ounces Weight 1.8 ounces

System Straight line activation

6061 T6 aerospace aluminum construction

Fine line knurling

Bright dip industrial anodizing Coated threads for durability

Safety

Extremely secure Rapidly released Stainless steel hinge pin

O-ring retained

Replaceable safety

Injection molded Delrin®

**Detachables** allow convenient key separation.

Personal Safety Defenders

#### Activation

Keyring attachment

Swivel design

Solid brass actuator

Requires two distinct movements to activate

O-ring sealed

Tapered stem seat

Precision machined dispersion port