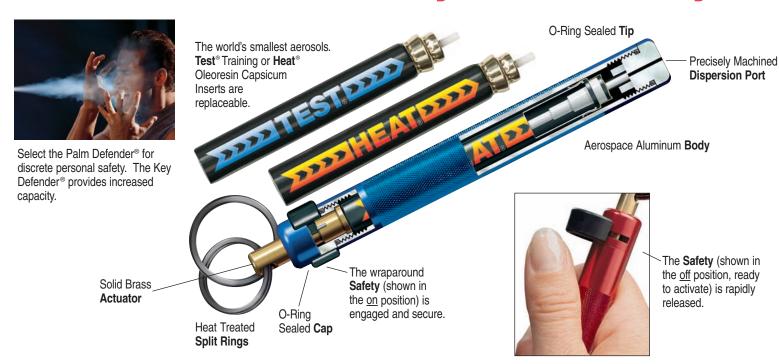

**Specifications** Palm Key 4.5" Length 5.75" Diameter 0.625" 0.625" 2 ounces Weight 1.8 ounces

System Straight line activation

6061 T6 aerospace aluminum construction

Fine line knurling

Bright dip industrial anodizing Coated threads for durability

Safety

Extremely secure Rapidly released Stainless steel hinge pin

O-ring retained

Replaceable safety

Injection molded Delrin®

**Detachables** allow convenient key separation.

Personal Safety Defenders

#### Activation

Keyring attachment

Swivel design

Solid brass actuator

Requires two distinct movements to activate

O-ring sealed

Tapered stem seat

Precision machined dispersion port

O-ring sealed Blind hinge pin hole

### Split Rings

Progressively sized Extra heavy wire

Heat treated for toughness Black chrome plated

Readily replaceable

World's smallest aerosol cans

Seamless aluminum

Impact extruded

Precision spring valve

Extra long ferrule

Gasket sealed

Horizontal discharge Cone-shaped dispersion

# Test

Inert

Training module

#### Heat

Oleoresin Capsicum

2 Million Scoville Heat Units

10% formulation

Optional custom formulations Laser engraved expiration date