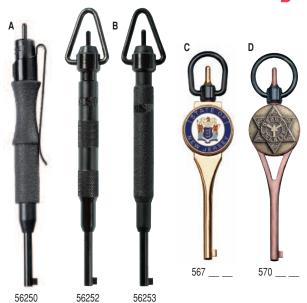

## A. Extended Clip:

A contoured polymer body with spring steel pocket clip and BackSet stainless key.

#### B. Swivel:

A rugged, precision machined aluminum swivel body with an inset stainless key.

#### C. Guardian 1:

A 360° swivel key combined with a premium quality die struck medallion.

## D. Guardian 2:

A top quality BackSet key with an inlaid die struck medallion.

The BackSet® design allows rapid location of the handcuff keyway.

Each key is fashioned from hammer forged, precision machined stainless steel, then heat treated for durability. ASP Handcuff Keys are the toughest in the industry.