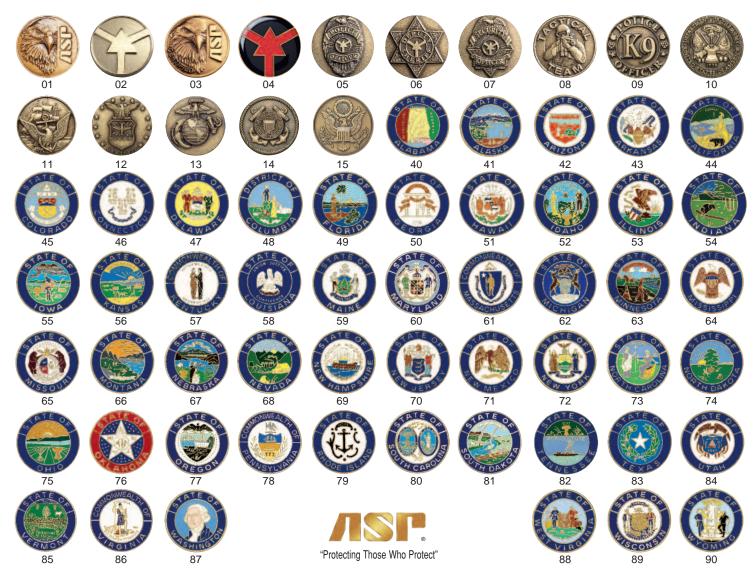

# It's a Matter of Pride . . .

Prestige® Logos add a mark of distinction to select ASP products. These jewelers brass, nickel silver and full color insignias are inset in ASP Handcuff Keys. Combine the first three numbers of the selected Handcuff Key with the two numbers of the desired Prestige Logo.